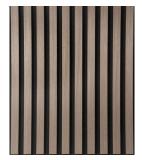

## **Product Features**

- Group 1s Fire Rating
- Available in Drop in Ceiling Tiles 1200x600mm

DécorBatten is a lightweight acoustic panel with Real Timber veneer timber battens manufactured with Whispa panel as the backing support with great

acoustic properties and a Group 1s Fire Rating.

DécorBatten provides options for your design.

Available as drop in ceiling tiles or as full size panels

- Available in Panels 2400x1200 & 2700x1200mm
- Supplied pre-finished & ready to install
- Effective sound absorption of up to NRC.7 rating
- Real Timber Veneered Battens made from FSC Certified Veneer
- Whispa Backing Manufactured from 100% polyester fibers without chemical binders
- E0 Formaldehyde
- Low VOC
- Manufactured with a minimum of 50% recycled materials
- 100% recyclable at end of use.