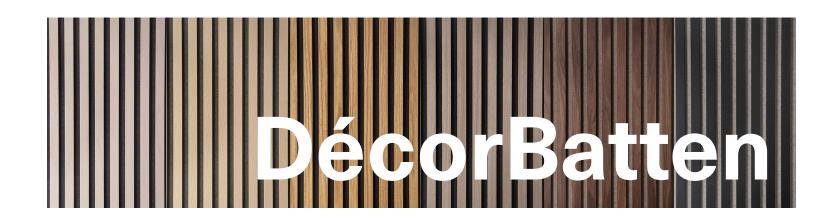

HERITAGE OAK

AGED WALNUT

**EUROPEAN ASH** 

NORDIC NATURAL

**DRIFTWOOD** 

**BLACK OAK** 