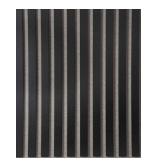

## **Product Features**

- Group 1s Fire Rating
- Available in Drop in Ceiling Tiles 1200x600mm

DécorBatten is a lightweight acoustic panel with Real Timber veneer timber battens manufactured with Whispa panel as the backing support with great

acoustic properties and a Group 1s Fire Rating.

DécorBatten provides options for your design.

Available as drop in ceiling tiles or as full size panels

- Available in Panels 2400x1200 & 2700x1200mm
- Supplied pre-finished & ready to install
- Effective sound absorption of up to NRC.7 rating
- Real Timber Veneered Battens made from FSC Certified Veneer
- Whispa Backing Manufactured from 100% polyester fibers without chemical binders
- E0 Formaldehyde
- Low VOC
- Manufactured with a minimum of 50% recycled materials
- 100% recyclable at end of use.