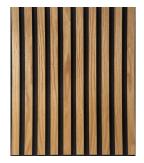

HERITAGE OAK

AGED WALNUT

**EUROPEAN ASH** 

NORDIC NATURAL

**DRIFTWOOD** 

**BLACK OAK** 