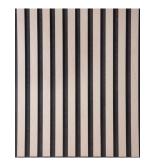

## **Product Features**

- Group 1s Fire Rating
- Available in Drop in Ceiling Tiles 1200x600mm

DécorBatten is a lightweight acoustic panel with Real Timber veneer timber battens manufactured with Whispa panel as the backing support with great

acoustic properties and a Group 1s Fire Rating.

DécorBatten provides options for your design.

Available as drop in ceiling tiles or as full size panels

- Available in Panels 2400x1200 & 2700x1200mm
- Supplied pre-finished & ready to install
- Effective sound absorption of up to NRC.7 rating
- Real Timber Veneered Battens made from FSC Certified Veneer
- Whispa Backing Manufactured from 100% polyester fibers without chemical binders
- E0 Formaldehyde
- Low VOC
- Manufactured with a minimum of 50% recycled materials
- 100% recyclable at end of use.