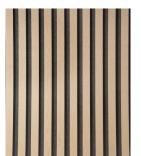

HERITAGE OAK

AGED WALNUT

**EUROPEAN ASH** 

NORDIC NATURAL

**DRIFTWOOD** 

**BLACK OAK** 

## **Product Features**

- Group 1s Fire Rating
- Available in Drop in Ceiling Tiles 1200x600mm

DécorBatten is a lightweight acoustic panel with Real Timber veneer timber battens manufactured with Whispa panel as the backing support with great

acoustic properties and a Group 1s Fire Rating.

DécorBatten provides options for your design.

Available as drop in ceiling tiles or as full size panels

- Available in Panels 2400x1200 & 2700x1200mm
- Supplied pre-finished & ready to install
- Effective sound absorption of up to NRC.7 rating
- Real Timber Veneered Battens made from FSC Certified Veneer
- Whispa Backing Manufactured from 100% polyester fibers without chemical binders
- E0 Formaldehyde
- Low VOC
- Manufactured with a minimum of 50% recycled materials
- 100% recyclable at end of use.