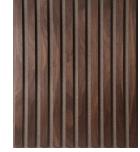

HERITAGE OAK

AGED WALNUT

**EUROPEAN ASH** 

NORDIC NATURAL

**DRIFTWOOD** 

**BLACK OAK** 