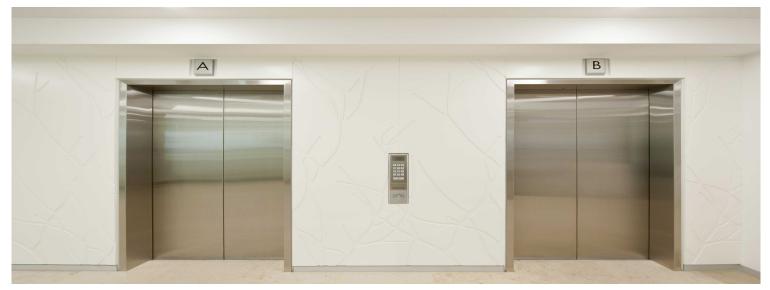

## DECORTECH EFFECTS RANGE

Décortech Effects Range comprises of a wide selection of three dimensional feature panels available in a range of attractive patterns.

Décortech Effects Panels transform spaces into eye catching and unique areas that use light and texture to bring your vision to life.

The variety of designs means Décortech Effects panels can suit any space and painted or powdercoated finishes can be provided to suit any project.

Décortech Effects panels are high quality panels that will provide that special touch allowing specifiers to mix and match designs and finishes to accent key areas of the room. From subtle, natural three dimensional effects to outstanding, eyecatching statements, Décortech Effects Panels can deliver the look you require.

Décortech Effects Range - Be inspired