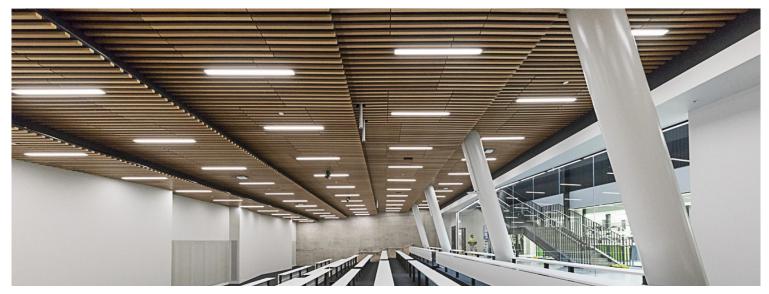

## DECORTECH FIRESAFE DECORSLAT

Décorslat is a panelised slat system offering options in real timber veneer and paint finishes. Achieving a Group 1-S fire rating, Décorslat is the newest addition to Décortech's decorative, acoustic and firesafe range.

Timber battens are currently on trend, but architects are struggling to comply with fire requirements while staying within budget when using timber. The Décorslat panelised slat system is an ideal cost-effective fire rated solution allowing timber panels to be used in spaces where they were previously unsuitable due to fire requirements. With Décorslat panelised slat systems, designers can create a dynamic, elegant and striking space utilising the look of timber battens.

Décorslat panelised slat systems are available in a standard 2400 x 1200mm panel or can be sized to suit project requirements. Designers can choose from Décortech's standard slat range or customise the size of the face slats and the spacing in-between to create a bespoke look. Depending on the desired result finishes can be specified from Décortech's large range of real timber veneers or from Décortech's extensive colour range for an eye-catching paint-finish.