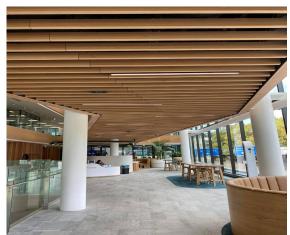

Timber battens are currently on trend, but architects are struggling to comply with fire requirements while staying within budget when using timber. The Décorslat panelised slat system is an ideal cost-effective fire rated solution allowing timber panels to be used in spaces where they were previously unsuitable due to fire requirements. With Décorslat panelised slat systems, designers can create a dynamic, elegant and striking space utilising the look of timber battens.

Décorslat panelised slat systems are available in a standard 2400 x 1200mm panel or can be sized to suit project requirements. Designers can choose from Décortech's standard slat range or customise the size of the face slats and the spacing in-between to create a bespoke look. Depending on the desired result finishes can be specified from Décortech's large range of real timber veneers or from Décortech's extensive colour range for an eye-catching paint-finish.