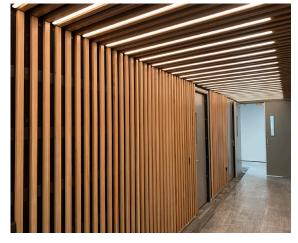

Timber battens are currently on trend, but architects are struggling to comply with fire requirements while staying within budget when using timber. The Décorslat panelised slat system is an ideal cost-effective fire rated solution allowing timber panels to be used in spaces where they were previously unsuitable due to fire requirements. With Décorslat panelised slat systems, designers can create a dynamic, elegant and striking space utilising the look of timber battens.

Décorslat panelised slat systems are available in a standard 2400 x 1200mm panel or can be sized to suit project requirements. Designers can choose from Décortech's standard slat range or customise the size of the face slats and the spacing in-between to create a bespoke look. Depending on the desired result finishes can be specified from Décortech's large range of real timber veneers or from Décortech's extensive colour range for an eye-catching paint-finish.