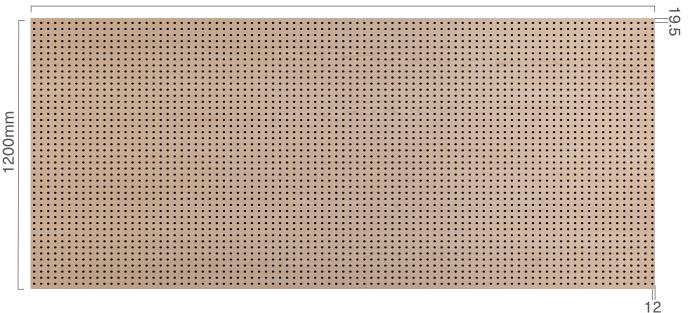

2400mm

Sound Absorption Prediction

Sound absorption coefficients according to ISO354. Based on 12mm panel thickness. Margin of error is generally within +/- 0.05

Prediction by Marshall Day Acoustics based on tests by University of Auckland Acoustic Testing Service