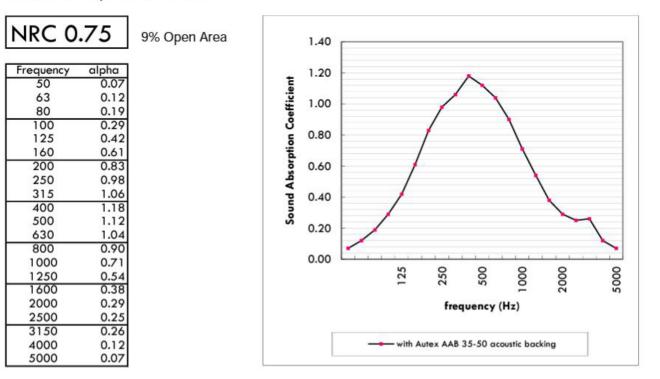

2400mm

Sound Absorption Prediction

Sound absorption coefficients according to ISO354. Based on 12mm panel thickness. Margin of error is generally within +/- 0.05

Prediction by Marshall Day Acoustics based on tests by University of Auckland Acoustic Testing Service