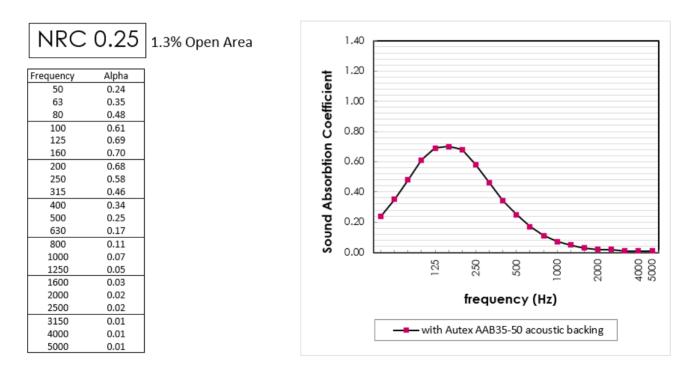

## Sound Absorption Prediction

Sound absorption coefficients according to ISO354. Based on 15mm panel thickness. Margin of error is generally within +/- 0.05

Prediction by Marshall Day Acoustics based on tests by University of Auckland Acoustic Testing Service