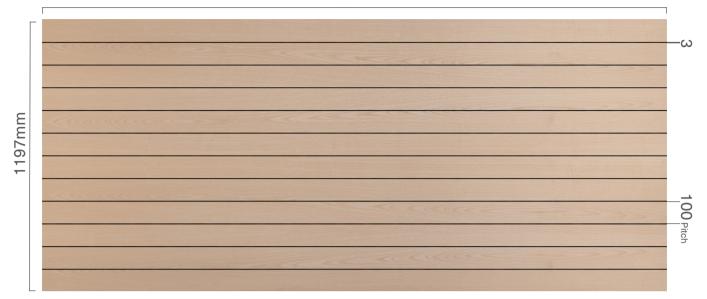

## Multigroove 3/100

2400mm



## Sound Absorption Prediction



Sound absorption coefficients according to ISO354. Based on 15mm panel thickness. Margin of error is generally within +/- 0.05

Prediction by Marshall Day Acoustics based on tests by University of Auckland Acoustic Testing Service

For a Sound Absorption Prediction on your design call the team at Decortech

Decortech Ltd 117 Hugo Johnston Drive, Penrose, Auckland PO Box 17091, Greenlane, Auckland 1006, New Zealand Phone: 09 579 5726 Freephone: 0200 211 311 Email: info@decortech.co.nz

This Datasheet and all information within it remains the property & copyright of Decortech